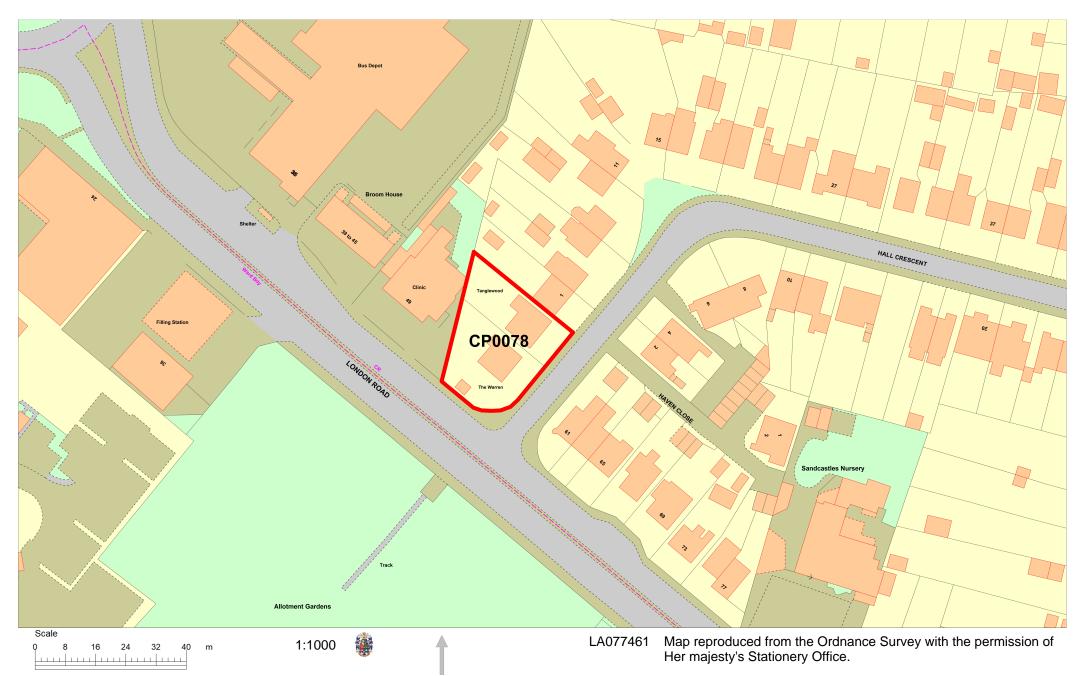

- included as **Appendix 2**. Site CP0078 is proposed to be added to the Brownfield Register; a map of this site is included at **Appendix 3**.
- 5.4 Work being undertaken in respect of the Castle Point Plan has identified other potential brownfield sites within the borough. However, currently it is not certain as to their acceptability to residents. This additional work has not therefore been incorporated into the Brownfield Land Register as of March 2024. As the Castle Point Plan is progressed more certainty will arise around the additional sites identified and an updated Brownfield Land Register will be prepared capturing these sites as appropriate around the time the Castle Point Plan is submitted for examination.
- 5.5 As with previous updates to the register, it is not proposed to include any sites on Part 2, whereby they would be granted 'Permission in Principle' at this time. The preparation of a Part 2 to the register would require additional work and assessment to determine the appropriate capacity and any conditions for the development of each site. A Part 2 register would require approval by Council, if progressed, as it would form part of the Council's planning framework. There is the potential to explore the preparation of a Part 2 register as part of the work to support the delivery of the Castle Point Plan in future years.