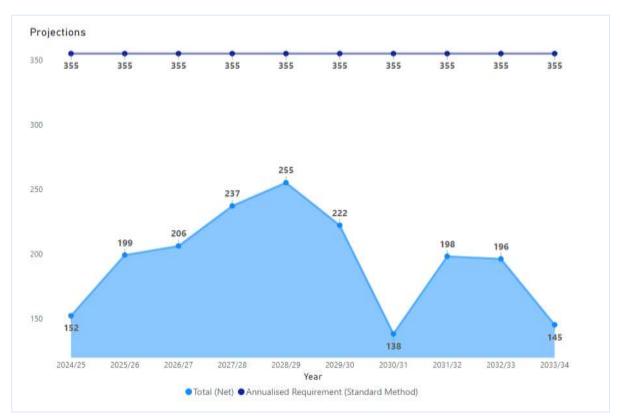

Furthermore, the predicted supply of housing is not even over time. Therefore, there will be periods where the level of under supply against the standard method requirement is particularly acute. This is shown by the graph below. The table below compares this trajectory to the requirement to maintain a five-year supply of deliverable sites and a supply of developable sites up to at least 10 years.

Housing Trajectory compared to Standard Methodology Requirement 2024 - 2034

## **Net Additional Dwellings in Future Years**

| Period    | Target | 20%<br>Buffer | Required Supply<br>(Five Years) | Supply Identified in Trajectory | Number of<br>Years of<br>Supply |
|-----------|--------|---------------|---------------------------------|---------------------------------|---------------------------------|
| 2024-2029 | 2,130  | 355           | 1,775                           | 1,143                           | 2.68                            |
| 2029-2034 | 2,130  | 355           | 1,775                           | 949                             | 2.23                            |

This table indicates that the Council is unable to identify five years' worth of housing land supply and will be unable to do so going forward. It will be necessary to get a local plan in place to overcome this situation.